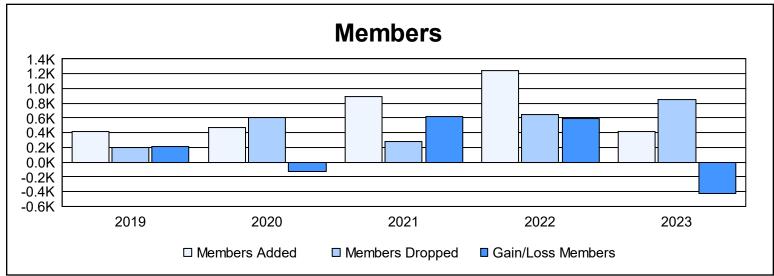

District 317 E

As of June 2023 Cumulative

| Year      | New<br>Clubs | Dropped<br>Clubs | Gain/<br>Loss<br>Clubs | New<br>Members | Charter<br>Members | Reinstate<br>Members | Transfer<br>Members | Total<br>Member<br>Added | Total<br>Members<br>Dropped | Gain/<br>Loss<br>Members |
|-----------|--------------|------------------|------------------------|----------------|--------------------|----------------------|---------------------|--------------------------|-----------------------------|--------------------------|
| 2018-2019 | 8            | 1                | 7                      | 128            | 252                | 30                   | 2                   | 412                      | 202                         | 210                      |
| 2019-2020 | 3            | 2                | 1                      | 134            | 220                | 97                   | 17                  | 468                      | 600                         | -132                     |
| 2020-2021 | 16           | 3                | 13                     | 419            | 452                | 8                    | 14                  | 893                      | 279                         | 614                      |
| 2021-2022 | 26           | 3                | 23                     | 523            | 693                | 25                   | 4                   | 1,245                    | 649                         | 596                      |
| 2022-2023 | 4            | 15               | -11                    | 210            | 200                | 4                    | 2                   | 416                      | 845                         | -429                     |
| Average   | 11           | 5                | 7                      | 283            | 363                | 33                   | 8                   | 687                      | 515                         | 172                      |