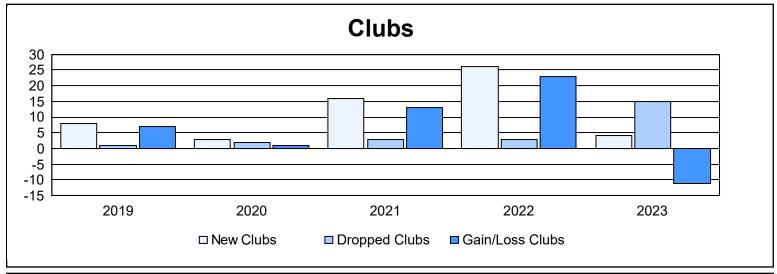

District 317 E

As of June 2023 Cumulative

| Year      | New<br>Clubs | Dropped<br>Clubs | Gain/<br>Loss<br>Clubs | New<br>Members | Charter<br>Members | Reinstate<br>Members | Transfer<br>Members | Total<br>Member<br>Added | Total<br>Members<br>Dropped | Gain/<br>Loss<br>Members |
|-----------|--------------|------------------|------------------------|----------------|--------------------|----------------------|---------------------|--------------------------|-----------------------------|--------------------------|
| 2018-2019 | 8            | 1                | 7                      | 128            | 252                | 30                   | 2                   | 412                      | 202                         | 210                      |
| 2019-2020 | 3            | 2                | 1                      | 134            | 220                | 97                   | 17                  | 468                      | 600                         | -132                     |
| 2020-2021 | 16           | 3                | 13                     | 419            | 452                | 8                    | 14                  | 893                      | 279                         | 614                      |
| 2021-2022 | 26           | 3                | 23                     | 523            | 693                | 25                   | 4                   | 1,245                    | 649                         | 596                      |
| 2022-2023 | 4            | 15               | -11                    | 210            | 200                | 4                    | 2                   | 416                      | 845                         | -429                     |
| Average   | 11           | 5                | 7                      | 283            | 363                | 33                   | 8                   | 687                      | 515                         | 172                      |